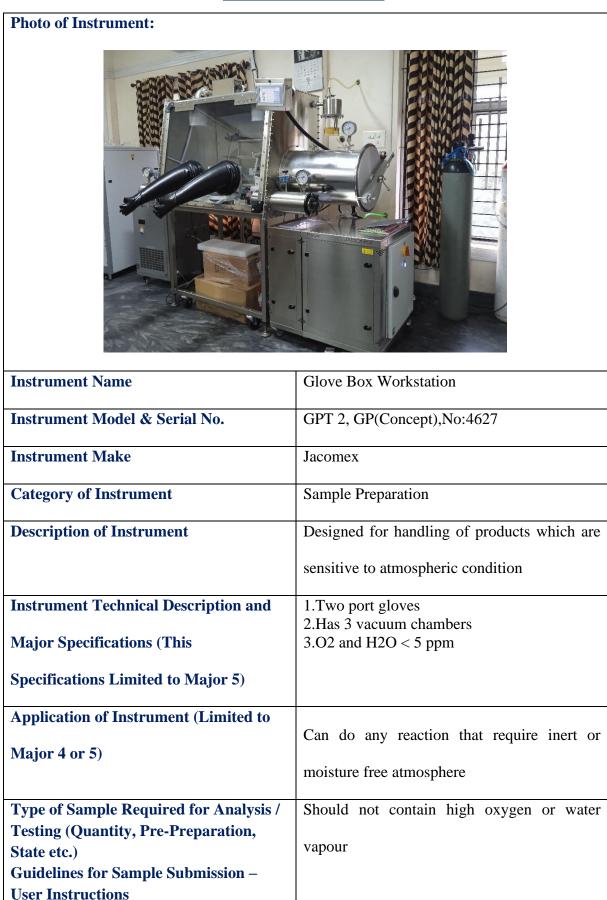

## **Materials Science and Engineering Department, NIT Calicut**



#### **Glove Box Workstation**

# Materials Science and Engineering Department, NIT Calicut

| Types of Analysis / Testing            |                                            |
|----------------------------------------|--------------------------------------------|
| Faculty In-Charge Name / Email /       | Dr Vinod.E. Madhavan<br>vinodem@nitc.ac.in |
| Contact                                |                                            |
| Technical Staff Name / Email / Contact |                                            |
| Location of Instrument                 | Functional Material Laboratory             |
| Other Details                          |                                            |

### **User Charges:**

| S.NO. | Type of<br>Analysis/Testin<br>g | Internal -<br>within<